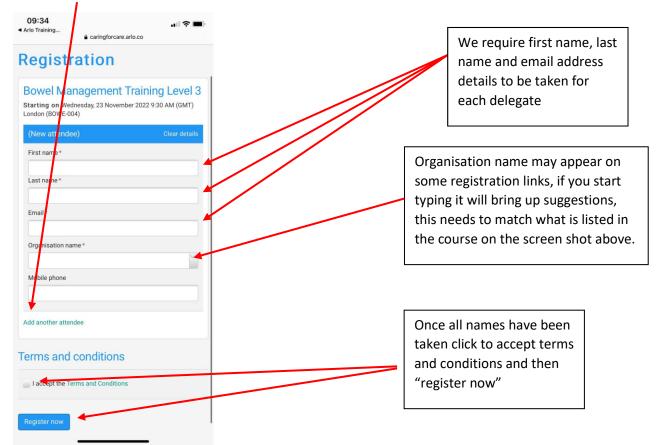

This will change the screens appearance slightly and allow you to add your delegates to the register. Please note all delegates need to provide and email address. We not need a mobile number. Please note the "add another attendee button" to add multiple delegates simultaneously.