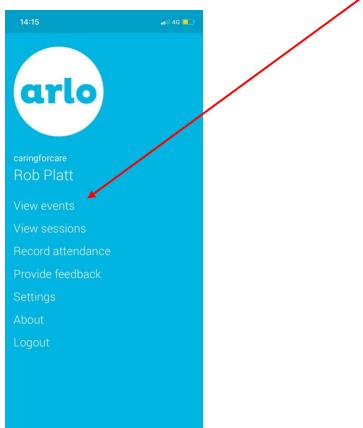

## Type "caringforcare" into the domain section

Enter your email address and password, If you cannot remember these please us the reset function

| When logged in you will see this home screen, click "view events" |
|-------------------------------------------------------------------|
|-------------------------------------------------------------------|