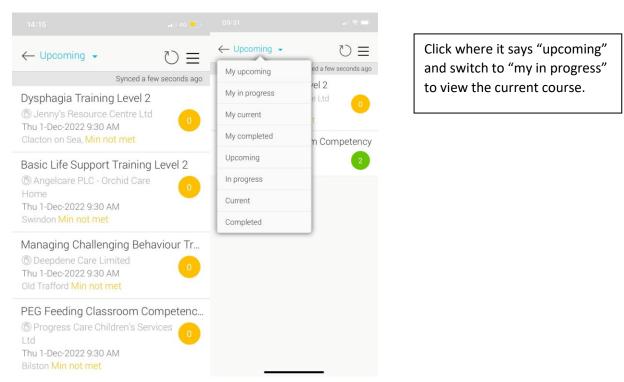

Here you will see a list of the courses and sessions you are booked onto.

Select the one you are currently teaching – please note multiple courses on the same day will appear as multiple events and will need to be completed separately.