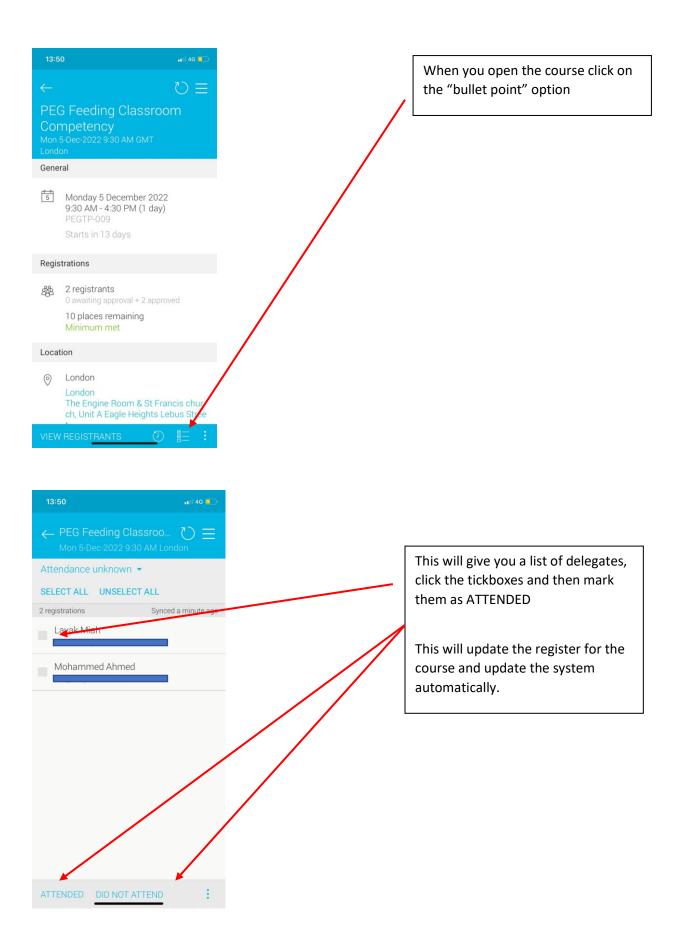

## THIS PROCESS NEEDS TO COMPLETED AT THE START OF EACH COURSE

If delegates arrive late you can repeat the process and add them separately.

One completed towards the end of the day you need to confirm their attendance using the steps below.

If delegates left early or arrive late – Enough to not warrant a certificate – leave them unmarked.