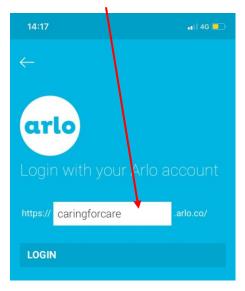

## Type "caringforcare" into the domain section

Enter your email address and password, If you cannot remember these please us the reset function

| When logged in you will see this home screen, click "view events" |
|-------------------------------------------------------------------|
|-------------------------------------------------------------------|