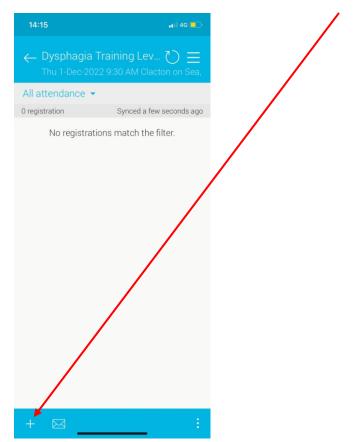

Once selected you will be presented with this screen, click the "view registrants" button

| 14:             | 15                                                                                    | 📲 🕹 4G              |
|-----------------|---------------------------------------------------------------------------------------|---------------------|
|                 |                                                                                       | $\heartsuit \equiv$ |
|                 | Sphagia Training Le<br>1-Dec-2022 9:30 AM GMT<br>ton on Sea, @ Jenny's Resour         |                     |
| Gene            | eral                                                                                  |                     |
| <b>*</b> →<br>1 | Thursday 1 December 202<br>9:30 AM - 12:30 PM (3 hou<br>DYSP-001<br>Starts in 10 days |                     |
| Priva           | ate event                                                                             |                     |
|                 | Organisation<br>Jenny's Resource Centre L<br>Key contact<br>Emma Castell              | _td                 |
| S               | Work<br>07984520175                                                                   |                     |
|                 | Email<br>jennysresource@oy.look.c                                                     | com                 |

This will take you to the registrants screen as below, please click the "+" sign

This will then take you to the registration page seen below, please click on "skip and proceed as guest"

| 14:15<br>Arlo Training       |                                                | 📲 4G 📒          |
|------------------------------|------------------------------------------------|-----------------|
| AA                           | Caringforcare.arlo.co                          | 5               |
|                              |                                                |                 |
|                              |                                                |                 |
| Regis                        | tration                                        |                 |
| Create ad                    | ccount                                         |                 |
| First name                   |                                                |                 |
|                              |                                                |                 |
| Last name                    |                                                |                 |
|                              |                                                |                 |
| Email                        |                                                |                 |
| Password                     |                                                |                 |
|                              |                                                |                 |
| By creating an and Privacy P | n account, you agree to our Terms a<br>tolicy. | and Conditions, |
| Login to existin             |                                                |                 |
|                              |                                                |                 |
| Skip and pro                 | oceed as guest Crea                            | ate and proceed |
|                              |                                                |                 |
|                              |                                                |                 |
|                              |                                                |                 |
| <                            | > @ Q                                          |                 |
|                              |                                                |                 |