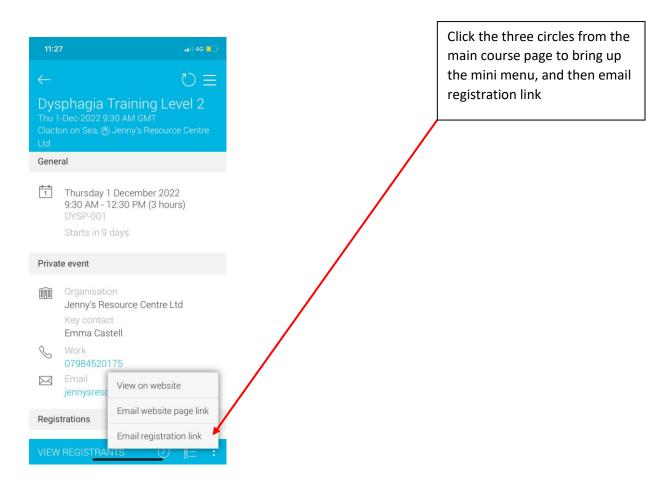

This has now finished the registration process for this course.

The delegates will appear within the main system attached to the relevant account and course.

When you open this up it is a weblink unique to that particular event.

If you do not wish delegates to handle your mobile phone, you can email this link to your laptop and ask them to complete the register this way.