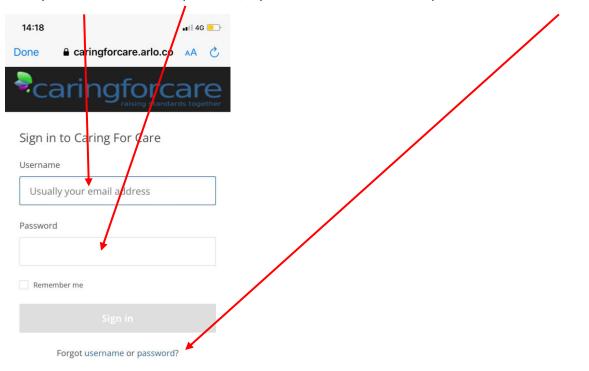

## Type "caringforcare" into the domain section

Enter your email address and password, If you cannot remember these please us the reset function

| When logged in you will see this home screen, click "view events" |
|-------------------------------------------------------------------|
|-------------------------------------------------------------------|