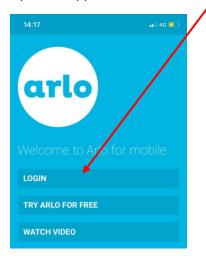

## Logging In & Adding Delegates To A Private Booking

Please download from the app store.

Logo looks like below:

Open the app to this screen. Click "login"